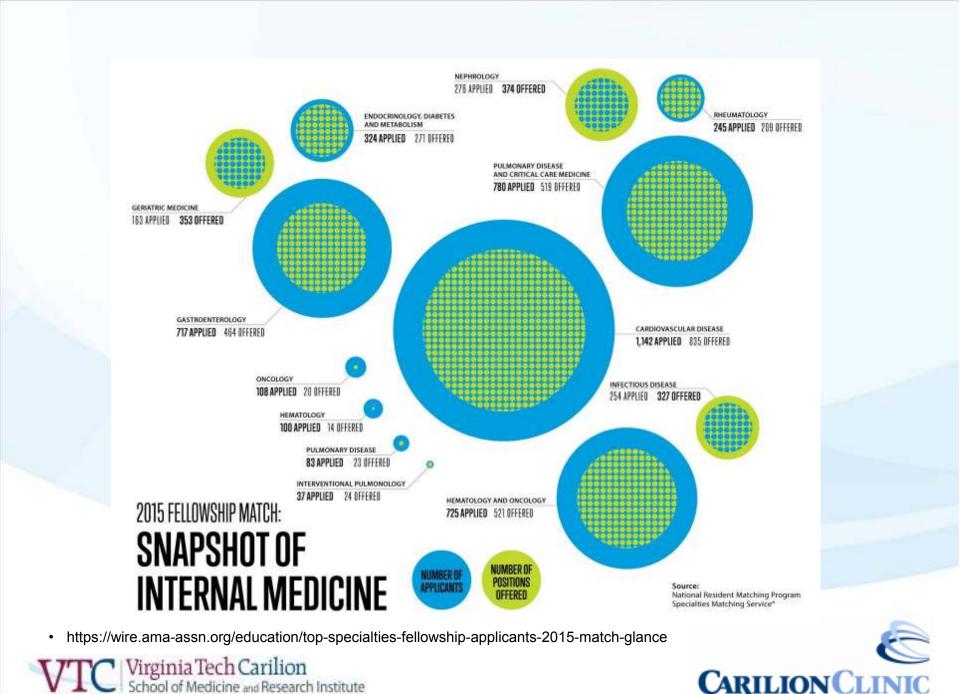

ed Applicant                                                |                       |        |          |                         |                 |    |   |
| Unmatched Applicants                                                             |                       |        |          |                         |                 |    |   |
|                                                                                  |                       |        |          |                         |                 |    |   |





## 2018 NRMP Medical Specialties Dates

- August 29 : Match Opens @ 12:00pm ET
- October 3 : Ranking Opens @ 12:00pm ET
- October 31 : Quota Change Deadline @ 11:59pm ET
- November 14 : ROL Certification Deadline @ 9:00pm ET
- November 28 : MATCH DAY! @ 12:00pm ET











### **Questions/Comments?**